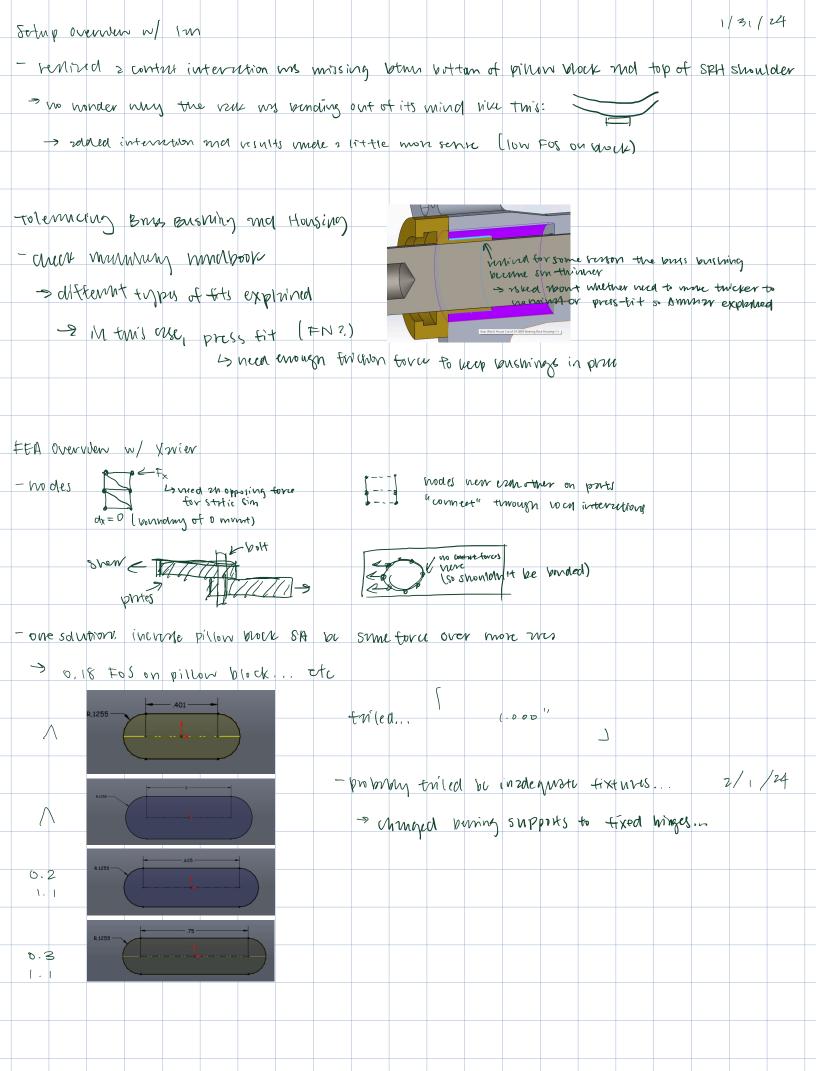

|  | →    | ' m            | it 29  | sin.  | md (     | new        | ed de   | bovm    | nytion  | w/ p  | iniov | ι    |      |       |       |        |       |     |          |   |
|--|------|----------------|--------|-------|----------|------------|---------|---------|---------|-------|-------|------|------|-------|-------|--------|-------|-----|----------|---|
|  |      | → <sub>8</sub> | sm t   | urt v | pi unton | 1 WZ       | ς εφίι  | งงก่างเ | g cc    | W in  | etesd | of c | W 80 | 1001  | i Mu  | he     | m     | the | sim      |   |
|  |      | د              | entili | un    | inbr     | viti       | Ч       |         |         |       |       |      |      |       |       |        |       |     |          |   |
|  | → Ve |                |        |       |          | be C       |         |         |         |       |       |      |      |       |       |        |       |     |          |   |
|  |      |                | Qve ii |       |          |            |         |         |         |       |       |      |      |       |       |        |       |     |          |   |
|  |      |                |        |       |          |            |         |         |         |       | f1    |      |      |       |       |        |       |     |          |   |
|  |      |                |        |       |          | ot h       |         |         |         |       |       |      |      |       |       |        |       |     |          | _ |
|  |      | -              | > N?   | ed    | ,0N0     | ev Cov     | 1strniv | ned B   | noties" | to    | Check | , br | + 14 | colti | n/ste | d tima | t the | mod | <b>ા</b> |   |
|  |      |                | رْح    | £w11  | الم رما  | nstrz      | ineq    | S0 .    | , ,     |       |       |      |      |       |       |        |       |     |          |   |
|  |      |                | 7      | it s. | eems     | like       | tnen    | m       | zeregi  | ste - | Cirtu | rs   |      |       |       |        |       |     |          |   |
|  |      |                |        | → v   | rek g    | strys      | Still:  |         |         |       |       |      |      |       |       |        |       |     |          |   |
|  |      |                |        | _     | > 71     | cizllu     | 1       |         |         |       |       |      |      |       |       |        |       |     |          |   |
|  |      |                |        | ب     | > Vr     | sons       | M       |         |         |       |       |      |      |       |       |        |       |     |          |   |
|  |      |                |        | >     | o dati   | the of the | KIL,    | VZOV    | My      |       |       |      |      |       |       |        |       |     |          |   |
|  |      |                |        |       |          | mm-        | J       | + m.    | \       |       |       |      |      |       |       |        |       |     |          |   |
|  |      |                |        |       | 3001     | 710013     | 110     |         |         |       |       |      |      |       |       |        |       |     |          |   |
|  |      |                |        |       |          |            |         |         |         |       |       |      |      |       |       |        |       |     |          |   |
|  |      |                |        |       |          |            |         |         |         |       |       |      |      |       |       |        |       |     |          | _ |
|  |      |                |        |       |          |            |         |         |         |       |       |      |      |       |       |        |       |     |          |   |
|  |      |                |        |       |          |            |         |         |         |       |       |      |      |       |       |        |       |     |          |   |
|  |      |                |        |       |          |            |         |         |         |       |       |      |      |       |       |        |       |     |          |   |
|  |      |                |        |       |          |            |         |         |         |       |       |      |      |       |       |        |       |     |          |   |
|  |      |                |        |       |          |            |         |         |         |       |       |      |      |       |       |        |       |     |          |   |
|  |      |                |        |       |          |            |         |         |         |       |       |      |      |       |       |        |       |     |          |   |
|  |      |                |        |       |          |            |         |         |         |       |       |      |      |       |       |        |       |     |          |   |
|  |      |                |        |       |          |            |         |         |         |       |       |      |      |       |       |        |       |     |          |   |
|  |      |                |        |       |          |            |         |         |         |       |       |      |      |       |       |        |       |     |          |   |
|  |      |                |        |       |          |            |         |         |         |       |       |      |      |       |       |        |       |     |          |   |
|  |      |                |        |       |          |            |         |         |         |       |       |      |      |       |       |        |       |     |          | _ |
|  |      |                |        |       |          |            |         |         |         |       |       |      |      |       |       |        |       |     |          |   |
|  |      |                |        |       |          |            |         |         |         |       |       |      |      |       |       |        |       |     |          |   |