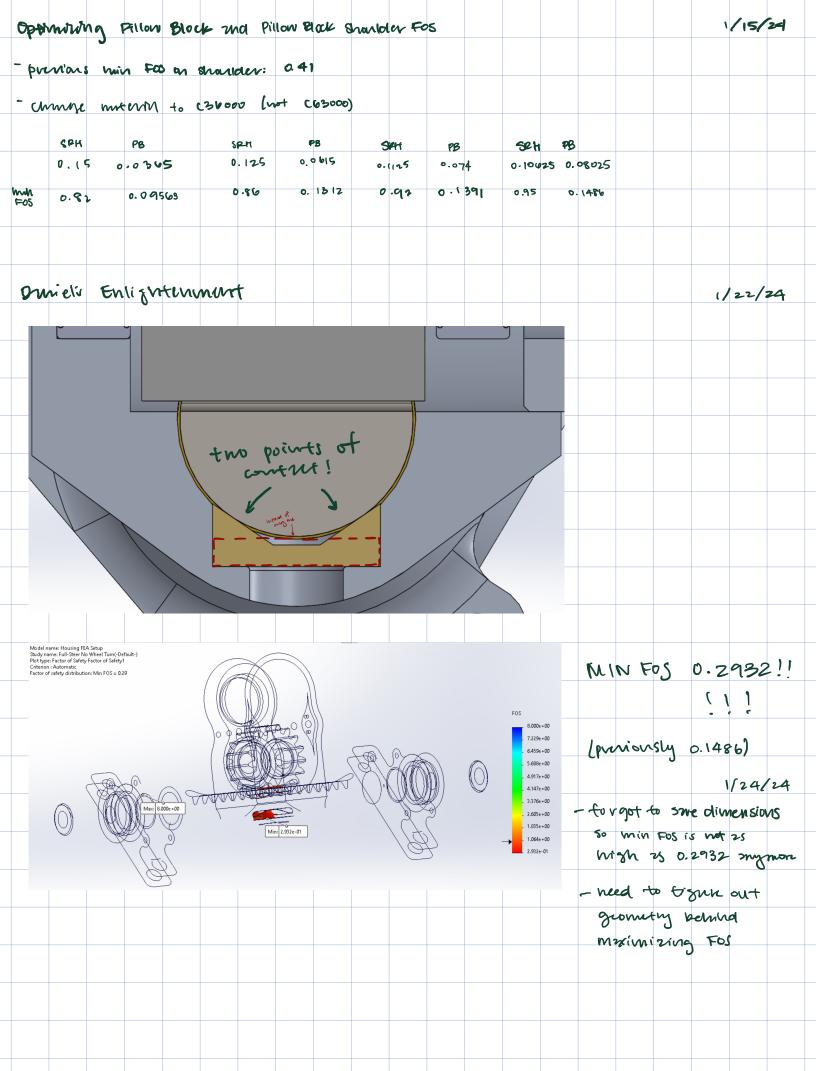

|  | →    | ' m            | it 29  | sin.  | md (     | new        | ed de   | bovm    | nytion  | w/ p  | iniov | ι    |      |       |       |        |       |     |          |   |
|--|------|----------------|--------|-------|----------|------------|---------|---------|---------|-------|-------|------|------|-------|-------|--------|-------|-----|----------|---|
|  |      | → <sub>8</sub> | sm t   | urt v | pi unton | 1 WZ       | ς εφίι  | งงก่างเ | g cc    | W in  | etesd | of c | W 80 | 1001  | i Mu  | he     | m     | the | sim      |   |
|  |      | د              | entili | un    | inbr     | viti       | Ч       |         |         |       |       |      |      |       |       |        |       |     |          |   |
|  | → Ve |                |        |       |          | be C       |         |         |         |       |       |      |      |       |       |        |       |     |          |   |
|  |      |                | Qve ii |       |          |            |         |         |         |       |       |      |      |       |       |        |       |     |          |   |
|  |      |                |        |       |          |            |         |         |         |       | f1    |      |      |       |       |        |       |     |          |   |
|  |      |                |        |       |          | ot h       |         |         |         |       |       |      |      |       |       |        |       |     |          | _ |
|  |      | -              | > N?   | ed    | ,0N0     | ev Cov     | 1strniv | ned B   | noties" | to    | Check | , br | + 14 | colti | n/ste | d tima | t the | mod | <b>ા</b> |   |
|  |      |                | رْح    | £w11  | الم رما  | nstrz      | ineq    | S0 .    | , ,     |       |       |      |      |       |       |        |       |     |          |   |
|  |      |                | 7      | it s. | eems     | like       | tnen    | m       | zeregi  | ste - | Cirtu | rs   |      |       |       |        |       |     |          |   |
|  |      |                |        | → v   | rek g    | strys      | Still:  |         |         |       |       |      |      |       |       |        |       |     |          |   |
|  |      |                |        | _     | > 71     | cizllu     | 1       |         |         |       |       |      |      |       |       |        |       |     |          |   |
|  |      |                |        | ب     | > Vr     | sons       | M       |         |         |       |       |      |      |       |       |        |       |     |          |   |
|  |      |                |        | >     | o dati   | the of the | KIL,    | VZOV    | My      |       |       |      |      |       |       |        |       |     |          |   |
|  |      |                |        |       |          | mm-        | J       | + m.    | \       |       |       |      |      |       |       |        |       |     |          |   |
|  |      |                |        |       | 3001     | 710013     | 110     |         |         |       |       |      |      |       |       |        |       |     |          |   |
|  |      |                |        |       |          |            |         |         |         |       |       |      |      |       |       |        |       |     |          |   |
|  |      |                |        |       |          |            |         |         |         |       |       |      |      |       |       |        |       |     |          | _ |
|  |      |                |        |       |          |            |         |         |         |       |       |      |      |       |       |        |       |     |          |   |
|  |      |                |        |       |          |            |         |         |         |       |       |      |      |       |       |        |       |     |          |   |
|  |      |                |        |       |          |            |         |         |         |       |       |      |      |       |       |        |       |     |          |   |
|  |      |                |        |       |          |            |         |         |         |       |       |      |      |       |       |        |       |     |          |   |
|  |      |                |        |       |          |            |         |         |         |       |       |      |      |       |       |        |       |     |          |   |
|  |      |                |        |       |          |            |         |         |         |       |       |      |      |       |       |        |       |     |          |   |
|  |      |                |        |       |          |            |         |         |         |       |       |      |      |       |       |        |       |     |          |   |
|  |      |                |        |       |          |            |         |         |         |       |       |      |      |       |       |        |       |     |          |   |
|  |      |                |        |       |          |            |         |         |         |       |       |      |      |       |       |        |       |     |          |   |
|  |      |                |        |       |          |            |         |         |         |       |       |      |      |       |       |        |       |     |          |   |
|  |      |                |        |       |          |            |         |         |         |       |       |      |      |       |       |        |       |     |          | _ |
|  |      |                |        |       |          |            |         |         |         |       |       |      |      |       |       |        |       |     |          |   |
|  |      |                |        |       |          |            |         |         |         |       |       |      |      |       |       |        |       |     |          |   |