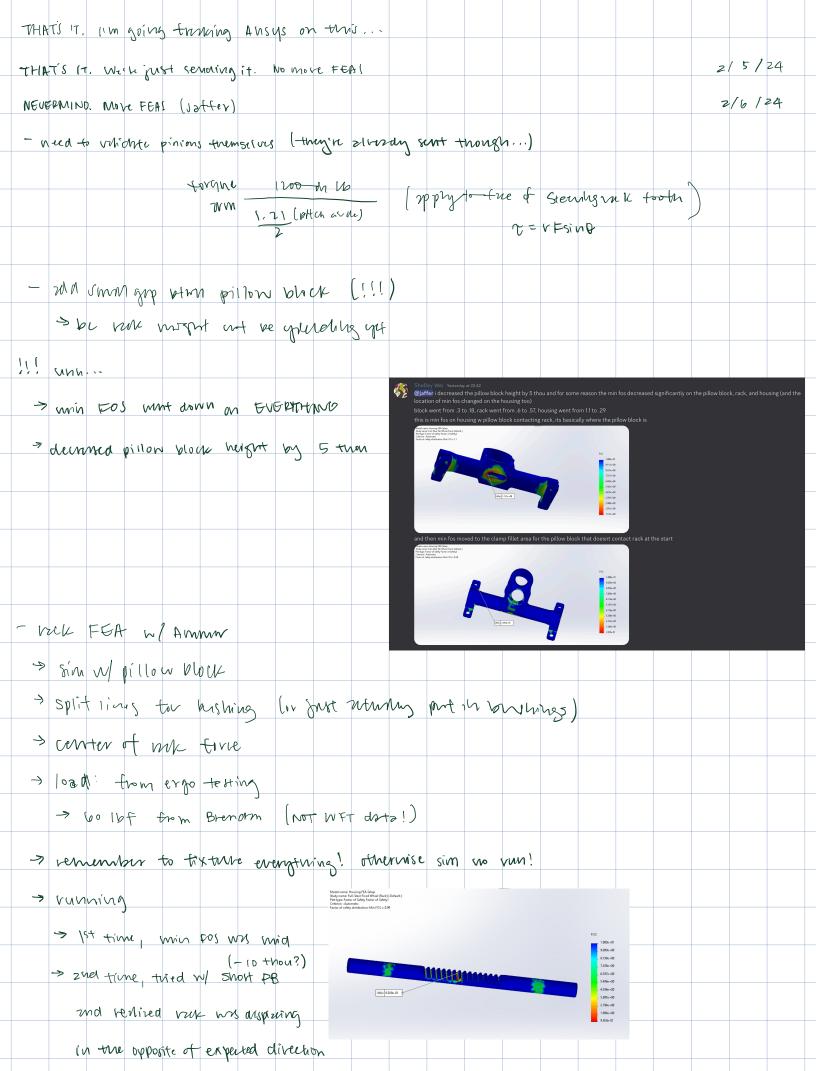

|  | →    | ' m            | it 29  | sin.  | md (     | new        | ed de   | bovm    | nytion  | w/ p  | iniov | ι    |      |       |       |        |       |     |          |   |
|--|------|----------------|--------|-------|----------|------------|---------|---------|---------|-------|-------|------|------|-------|-------|--------|-------|-----|----------|---|
|  |      | → <sub>8</sub> | sm t   | urt v | pi unton | 1 WZ       | ς εφίι  | งงก่างเ | g cc    | W in  | etesd | of c | W 80 | 1001  | i Mu  | he     | m     | the | sim      |   |
|  |      | د              | entili | un    | inbr     | viti       | Ч       |         |         |       |       |      |      |       |       |        |       |     |          |   |
|  | → Ve |                |        |       |          | be C       |         |         |         |       |       |      |      |       |       |        |       |     |          |   |
|  |      |                | Qve ii |       |          |            |         |         |         |       |       |      |      |       |       |        |       |     |          |   |
|  |      |                |        |       |          |            |         |         |         |       | f1    |      |      |       |       |        |       |     |          |   |
|  |      |                |        |       |          | ot h       |         |         |         |       |       |      |      |       |       |        |       |     |          | _ |
|  |      | -              | > N?   | ed    | ,0N0     | ev Cov     | 1strniv | ned B   | noties" | to    | Check | , br | + 14 | colti | n/ste | d tima | t the | mod | <b>ા</b> |   |
|  |      |                | رْح    | £w11  | الم رما  | nstrz      | ineq    | S0 .    | , ,     |       |       |      |      |       |       |        |       |     |          |   |
|  |      |                | 7      | it s. | eems     | like       | tnen    | m       | zeregi  | ste - | Cirtu | rs   |      |       |       |        |       |     |          |   |
|  |      |                |        | → v   | rek g    | strys      | Still:  |         |         |       |       |      |      |       |       |        |       |     |          |   |
|  |      |                |        | _     | > 71     | cizllu     | 1       |         |         |       |       |      |      |       |       |        |       |     |          |   |
|  |      |                |        | ب     | > Vr     | sons       | M       |         |         |       |       |      |      |       |       |        |       |     |          |   |
|  |      |                |        | >     | o dati   | the of the | KIL,    | VZOV    | My      |       |       |      |      |       |       |        |       |     |          |   |
|  |      |                |        |       |          | mm-        | J       | + m.    | \       |       |       |      |      |       |       |        |       |     |          |   |
|  |      |                |        |       | 3001     | 710013     | 110     |         |         |       |       |      |      |       |       |        |       |     |          |   |
|  |      |                |        |       |          |            |         |         |         |       |       |      |      |       |       |        |       |     |          |   |
|  |      |                |        |       |          |            |         |         |         |       |       |      |      |       |       |        |       |     |          | _ |
|  |      |                |        |       |          |            |         |         |         |       |       |      |      |       |       |        |       |     |          |   |
|  |      |                |        |       |          |            |         |         |         |       |       |      |      |       |       |        |       |     |          |   |
|  |      |                |        |       |          |            |         |         |         |       |       |      |      |       |       |        |       |     |          |   |
|  |      |                |        |       |          |            |         |         |         |       |       |      |      |       |       |        |       |     |          |   |
|  |      |                |        |       |          |            |         |         |         |       |       |      |      |       |       |        |       |     |          |   |
|  |      |                |        |       |          |            |         |         |         |       |       |      |      |       |       |        |       |     |          |   |
|  |      |                |        |       |          |            |         |         |         |       |       |      |      |       |       |        |       |     |          |   |
|  |      |                |        |       |          |            |         |         |         |       |       |      |      |       |       |        |       |     |          |   |
|  |      |                |        |       |          |            |         |         |         |       |       |      |      |       |       |        |       |     |          |   |
|  |      |                |        |       |          |            |         |         |         |       |       |      |      |       |       |        |       |     |          |   |
|  |      |                |        |       |          |            |         |         |         |       |       |      |      |       |       |        |       |     |          | _ |
|  |      |                |        |       |          |            |         |         |         |       |       |      |      |       |       |        |       |     |          |   |
|  |      |                |        |       |          |            |         |         |         |       |       |      |      |       |       |        |       |     |          |   |