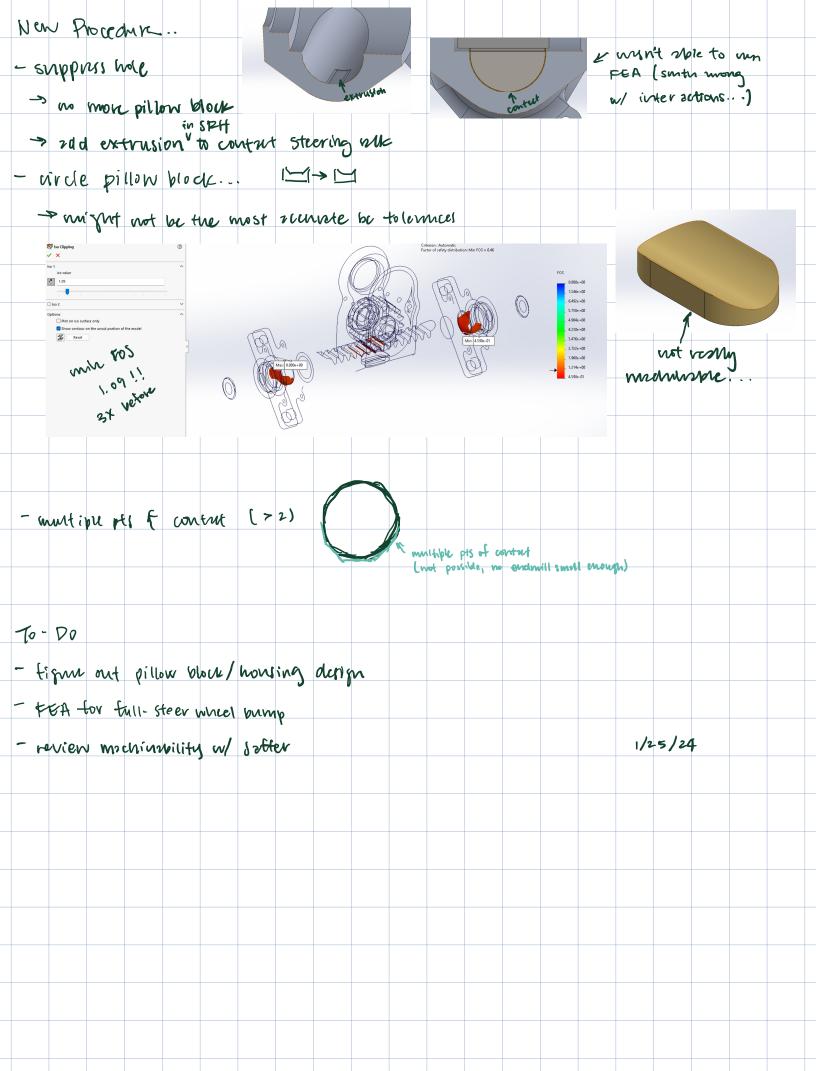

|  | →    | ' m            | it 29  | sin.  | md (     | new        | ed de   | bovm    | nytion  | w/ p  | iniov | ι    |      |       |       |        |       |     |          |   |
|--|------|----------------|--------|-------|----------|------------|---------|---------|---------|-------|-------|------|------|-------|-------|--------|-------|-----|----------|---|
|  |      | → <sub>8</sub> | sm t   | urt v | pi unton | 1 WZ       | ς εφίι  | งงก่างเ | g cc    | W in  | etesd | of c | W 80 | 1001  | i Mu  | he     | m     | the | sim      |   |
|  |      | د              | entili | un    | inbr     | viti       | Ч       |         |         |       |       |      |      |       |       |        |       |     |          |   |
|  | → Ve |                |        |       |          | be C       |         |         |         |       |       |      |      |       |       |        |       |     |          |   |
|  |      |                | Qve ii |       |          |            |         |         |         |       |       |      |      |       |       |        |       |     |          |   |
|  |      |                |        |       |          |            |         |         |         |       | f1    |      |      |       |       |        |       |     |          |   |
|  |      |                |        |       |          | ot h       |         |         |         |       |       |      |      |       |       |        |       |     |          | _ |
|  |      | -              | > N?   | ed    | ,0N0     | ev Cov     | 1strniv | ned B   | noties" | to    | Check | , br | + 14 | colti | n/ste | d tima | t the | mod | <b>ા</b> |   |
|  |      |                | رْح    | £w11  | الم رما  | nstrz      | ineq    | S0 .    | , ,     |       |       |      |      |       |       |        |       |     |          |   |
|  |      |                | 7      | it s. | eems     | like       | tnen    | m       | zeregi  | ste - | Cirtu | rs   |      |       |       |        |       |     |          |   |
|  |      |                |        | → v   | rek g    | strys      | Still:  |         |         |       |       |      |      |       |       |        |       |     |          |   |
|  |      |                |        | _     | > 71     | cizllu     | 1       |         |         |       |       |      |      |       |       |        |       |     |          |   |
|  |      |                |        | ب     | > Vr     | sons       | M       |         |         |       |       |      |      |       |       |        |       |     |          |   |
|  |      |                |        | >     | o dati   | the of the | KIL,    | VZOV    | My      |       |       |      |      |       |       |        |       |     |          |   |
|  |      |                |        |       |          | mm-        | J       | + m.    | \       |       |       |      |      |       |       |        |       |     |          |   |
|  |      |                |        |       | 3001     | 710013     | 110     |         |         |       |       |      |      |       |       |        |       |     |          |   |
|  |      |                |        |       |          |            |         |         |         |       |       |      |      |       |       |        |       |     |          |   |
|  |      |                |        |       |          |            |         |         |         |       |       |      |      |       |       |        |       |     |          | _ |
|  |      |                |        |       |          |            |         |         |         |       |       |      |      |       |       |        |       |     |          |   |
|  |      |                |        |       |          |            |         |         |         |       |       |      |      |       |       |        |       |     |          |   |
|  |      |                |        |       |          |            |         |         |         |       |       |      |      |       |       |        |       |     |          |   |
|  |      |                |        |       |          |            |         |         |         |       |       |      |      |       |       |        |       |     |          |   |
|  |      |                |        |       |          |            |         |         |         |       |       |      |      |       |       |        |       |     |          |   |
|  |      |                |        |       |          |            |         |         |         |       |       |      |      |       |       |        |       |     |          |   |
|  |      |                |        |       |          |            |         |         |         |       |       |      |      |       |       |        |       |     |          |   |
|  |      |                |        |       |          |            |         |         |         |       |       |      |      |       |       |        |       |     |          |   |
|  |      |                |        |       |          |            |         |         |         |       |       |      |      |       |       |        |       |     |          |   |
|  |      |                |        |       |          |            |         |         |         |       |       |      |      |       |       |        |       |     |          |   |
|  |      |                |        |       |          |            |         |         |         |       |       |      |      |       |       |        |       |     |          | _ |
|  |      |                |        |       |          |            |         |         |         |       |       |      |      |       |       |        |       |     |          |   |
|  |      |                |        |       |          |            |         |         |         |       |       |      |      |       |       |        |       |     |          |   |